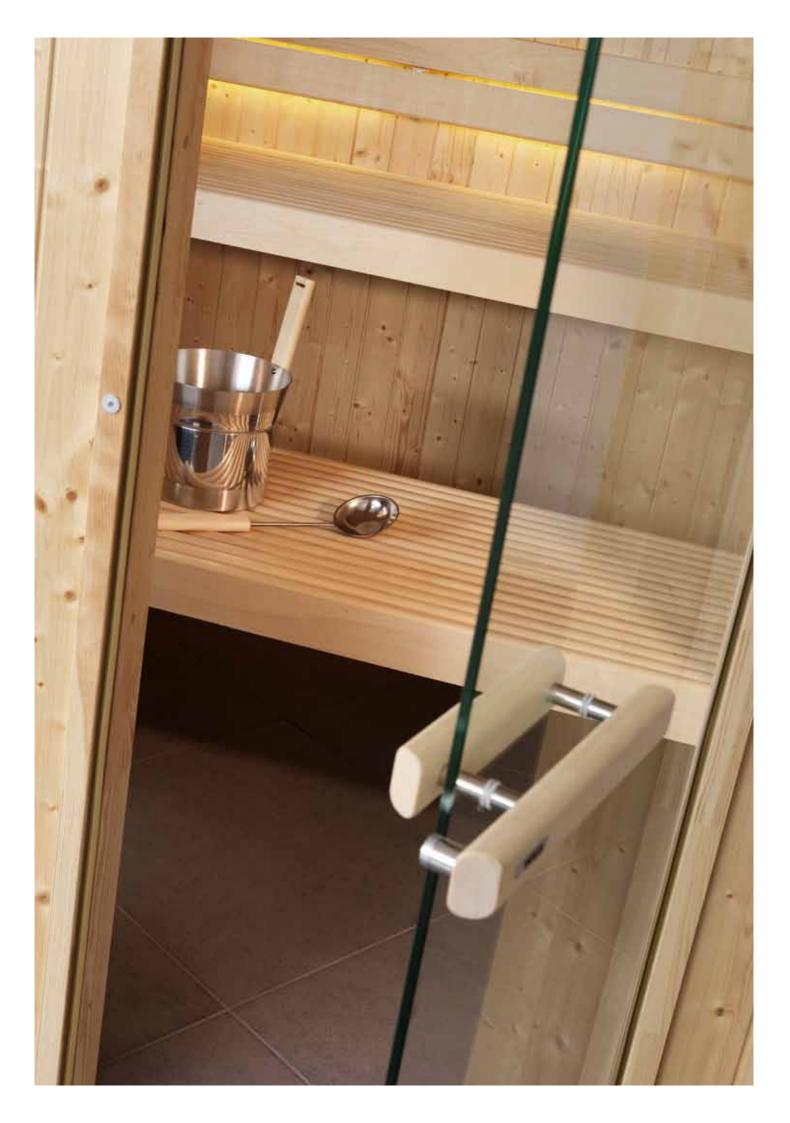

Evolve saunas are supplied with a low aluminium door threshold (8 mm) as standard, although a higher wooden threshold is also available as an accessory to provide a better seal. The sturdy glass door is 8 mm thick.

A complete Evolve sauna comprises: thermally-insulated wall and ceiling sections clad in spruce or aspen panels. Sauna door made of clear glass or tinted glass with a wooden frame. Fittings made of blonde aspen. High or low floor frame made of aluminium. Vents and assembly hardware.