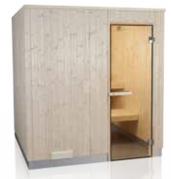

The standard version **Evolve** is the choice for people who want a sensible solution at a really good price. Panels made of spruce or aspen, combined with a glass door, produce a traditional sauna feel with a modern outlook. The sauna is available in 17 different sizes, and can of course be supplemented with our glass sections, lighting systems and accessories.

Evolve sauna in standard version with high floor frame.

Evolve sauna with corner entrance and low floor frame.

Evolve sauna with glass sections (extra equipment).