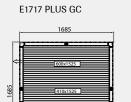

#### Your freedom of choice is part of our design plans.

Here is a layout chart of our complete range of prefabricated sauna rooms. You can see sizes, the correct location of the sauna heater and the layout of the interior fittings. All these saunas can also be installed reversed. You can also see which standard wall sections can be replaced by glazed sections. For the sake of clarity we also indicate the optimum heater output for each of the rooms. All you need to do is measure, compare and decide which sauna room is the best for you.

E1919 PLUS GF

1940 1940

E2219 PLUS GF

E2719 PLUS GF

E2422 PLUS GF

E2419 PLUS GF

Evolve Plus GC All the saunas have an external height of 2100 mm.

E2217 PLUS GC