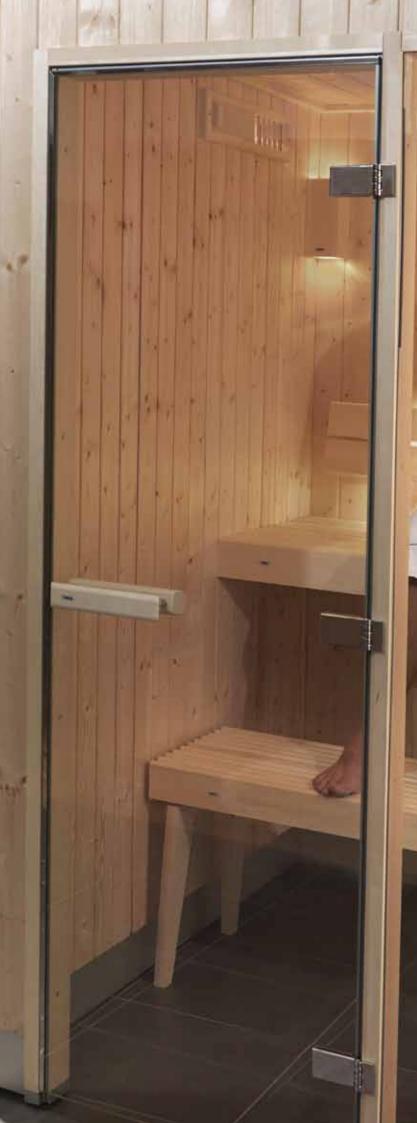

The standard version **Evolve** is the choice for people who want a sensible solution at a really good price. Panels made of spruce or aspen, combined with a glass door, produce a traditional sauna feel with a modern outlook. The sauna is available in 17 different sizes, and can of course be supplemented with our glass sections, lighting systems and accessories.

Evolve saunas are supplied with a low aluminium door threshold (8 mm) as standard, although a higher wooden threshold is also available as an accessory to provide a better seal. The sturdy glass door is 8 mm thick.

A complete Evolve sauna comprises: thermally-insulated wall and ceiling sections clad in spruce or aspen panels. Sauna door made of clear glass or tinted glass with a wooden frame. Fittings made of blonde aspen. High or low floor frame made of aluminium. Vents and assembly hardware.

#### The sauna is being given a new expression.

In design terms, we are now taking yet another step with a straighter panel. At the same time, the corner mouldings are disappearing entirely and the top moulding is being made significantly smaller. The new design also appears extremely clear and clean due to the 'concealed nailing', which means that the nails cannot be seen in the panel, either outside or inside the sauna. On the inside, the panel merges with the ceiling in a straight line from the wall, thanks to the new assembly method. Evolve is supplied with two benches and a backrest made of aspen. The benches are in a completely new design with narrow vertical strips.