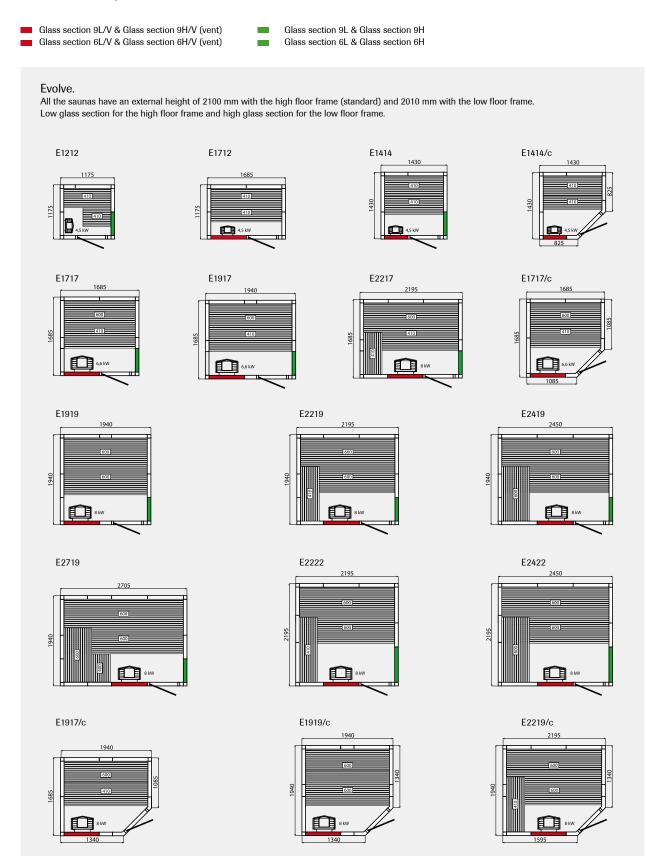

#### Your freedom of choice is part of our design plans.

Here is a layout chart of our complete range of prefabricated sauna rooms. You can see sizes, the correct location of the sauna heater and the layout of the interior fittings. All these saunas can also be installed reversed. You can also see which standard wall sections can be replaced by glazed sections. For the sake of clarity we also indicate the optimum heater output for each of the rooms. All you need to do is measure, compare and decide which sauna room is the best for you.

#### Aesthetics and function in one.

The sauna rooms are classically designed, with panels made of both spruce and aspen and fittings made of aspen. However, you can choose between many exciting solutions. For example, the saunas come in two different heights, depending on which floor frame you choose: 2100 mm (standard) or 2010 mm. After all, there is no reason to feel cramped unnecessarily. The aluminium floor frame not only offers practical functionality, protecting the sauna walls against moisture and making the sauna easier to clean. It also provides aesthetic simplicity, harking back to its Scandinavian heritage. The floor frame can also be painted or tiled to blend in with the rest of the bathroom environment.