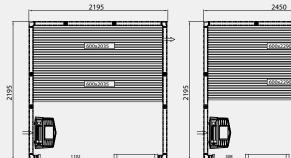

#### Your freedom of choice is part of our design plans.

Here is a layout chart of our complete range of prefabricated sauna rooms. You can see sizes, the correct location of the sauna heater and the layout of the interior fittings. All these saunas can also be installed reversed. You can also see which standard wall sections can be replaced by glazed sections. For the sake of clarity we also indicate the optimum heater output for each of the rooms. All you need to do is measure, compare and decide which sauna room is the best for you.

E1919 PLUS GC

2450

E2419 PLUS GC

E2719 PLUS GC

E2222 PLUS GC

Tylö dealers