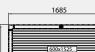

#### Your freedom of choice is part of our design plans.

Here is a layout chart of our complete range of prefabricated sauna rooms. You can see sizes, the correct location of the sauna heater and the layout of the interior fittings. All these saunas can also be installed reversed. You can also see which standard wall sections can be replaced by glazed sections. For the sake of clarity we also indicate the optimum heater output for each of the rooms. All you need to do is measure, compare and decide which sauna room is the best for you.

#### Evolve Plus GF All the saunas have an external height of 2100 mm with the high floor frame (standard) and 2010 mm with the low floor frame.

E1712 PLUS GF

E1917 PLUS GF

E1414 PLUS GF

E2217 PLUS GF

E1717 PLUS GF