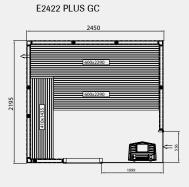

#### Your freedom of choice is part of our design plans.

Here is a layout chart of our complete range of prefabricated sauna rooms. You can see sizes, the correct location of the sauna heater and the layout of the interior fittings. All these saunas can also be installed reversed. You can also see which standard wall sections can be replaced by glazed sections. For the sake of clarity we also indicate the optimum heater output for each of the rooms. All you need to do is measure, compare and decide which sauna room is the best for you.

E1919 PLUS GF

1940 1940

E2219 PLUS GF

E2719 PLUS GF

E2422 PLUS GF

E2419 PLUS GF

Evolve Plus GC All the saunas have an external height of 2100 mm.

E2217 PLUS GC

E1919 PLUS GC

2450

E2419 PLUS GC

E2719 PLUS GC

E2222 PLUS GC

Tylö dealers