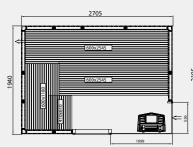

#### Your freedom of choice is part of our design plans.

Here is a layout chart of our complete range of prefabricated sauna rooms. You can see sizes, the correct location of the sauna heater and the layout of the interior fittings. All these saunas can also be installed reversed. You can also see which standard wall sections can be replaced by glazed sections. For the sake of clarity we also indicate the optimum heater output for each of the rooms. All you need to do is measure, compare and decide which sauna room is the best for you.

#### Evolve Plus GF All the saunas have an external height of 2100 mm with the high floor frame (standard) and 2010 mm with the low floor frame.

E1712 PLUS GF

E1917 PLUS GF

E1414 PLUS GF

E2217 PLUS GF

E1717 PLUS GF

E1919 PLUS GF

1940 1940

E2219 PLUS GF

E2719 PLUS GF

E2422 PLUS GF

E2419 PLUS GF

Evolve Plus GC All the saunas have an external height of 2100 mm.

E2217 PLUS GC