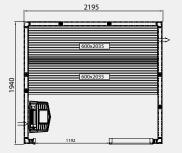

#### Your freedom of choice is part of our design plans.

Here is a layout chart of our complete range of prefabricated sauna rooms. You can see sizes, the correct location of the sauna heater and the layout of the interior fittings. All these saunas can also be installed reversed. You can also see which standard wall sections can be replaced by glazed sections. For the sake of clarity we also indicate the optimum heater output for each of the rooms. All you need to do is measure, compare and decide which sauna room is the best for you.

E1919 PLUS GF

1940 1940

E2219 PLUS GF

E2719 PLUS GF

E2422 PLUS GF

E2419 PLUS GF

Evolve Plus GC All the saunas have an external height of 2100 mm.

E2217 PLUS GC