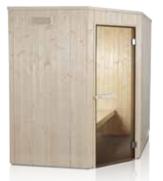

Evolve sauna in standard version with high floor frame.

Evolve sauna with corner entrance and low floor frame.

Evolve sauna with glass sections (extra equipment).