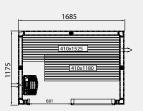

#### Your freedom of choice is part of our design plans.

Here is a layout chart of our complete range of prefabricated sauna rooms. You can see sizes, the correct location of the sauna heater and the layout of the interior fittings. All these saunas can also be installed reversed. You can also see which standard wall sections can be replaced by glazed sections. For the sake of clarity we also indicate the optimum heater output for each of the rooms. All you need to do is measure, compare and decide which sauna room is the best for you.

#### Evolve Plus GF All the saunas have an external height of 2100 mm with the high floor frame (standard) and 2010 mm with the low floor frame.

E1712 PLUS GF

E1917 PLUS GF

E1414 PLUS GF

E2217 PLUS GF

E1717 PLUS GF

E1919 PLUS GF

1940 1940

E2219 PLUS GF

E2719 PLUS GF

E2422 PLUS GF

E2419 PLUS GF

Evolve Plus GC All the saunas have an external height of 2100 mm.

E2217 PLUS GC