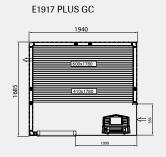

#### Your freedom of choice is part of our design plans.

Here is a layout chart of our complete range of prefabricated sauna rooms. You can see sizes, the correct location of the sauna heater and the layout of the interior fittings. All these saunas can also be installed reversed. You can also see which standard wall sections can be replaced by glazed sections. For the sake of clarity we also indicate the optimum heater output for each of the rooms. All you need to do is measure, compare and decide which sauna room is the best for you.

E1919 PLUS GF

1940 1940

E2219 PLUS GF

E2719 PLUS GF

E2422 PLUS GF

E2419 PLUS GF

Evolve Plus GC All the saunas have an external height of 2100 mm.

E2217 PLUS GC