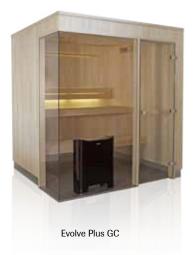

**Evolve Plus GC** is being launched in spring 2012. This is the most exclusive design in the series, and really links the sauna experience together with the bathroom. The front and one corner are made of clear glass combined with the finest aspen panels, creating a uniquely spacious feeling and an exclusive aesthetic design. Evolve Plus GC is available in 9 different sizes and has the DGL Plus door with no threshold as standard. It can of course also be upgraded to create your dream sauna, with lighting, accessories and extra equipment from our range.