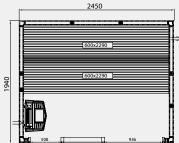

#### Your freedom of choice is part of our design plans.

Here is a layout chart of our complete range of prefabricated sauna rooms. You can see sizes, the correct location of the sauna heater and the layout of the interior fittings. All these saunas can also be installed reversed. You can also see which standard wall sections can be replaced by glazed sections. For the sake of clarity we also indicate the optimum heater output for each of the rooms. All you need to do is measure, compare and decide which sauna room is the best for you.

#### Evolve Plus GF All the saunas have an external height of 2100 mm with the high floor frame (standard) and 2010 mm with the low floor frame.

E1712 PLUS GF

E1917 PLUS GF

E1414 PLUS GF

E2217 PLUS GF

E1717 PLUS GF