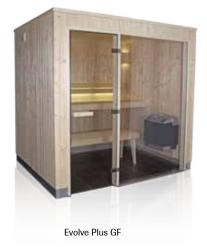

#### More glass provides a larger experience.

**Evolve Plus GF** gives a much more exclusive feel, with a larger glass section that lets in light and gives you a clear view into the bathroom. Evolve Plus opens up the sauna and wipes out the boundaries between bathroom and sauna. The sauna becomes a pleasant, sociable room within your bathroom. Evolve Plus GF is available in 11 sizes and comes with the exclusive DGL Plus door with no threshold as standard.