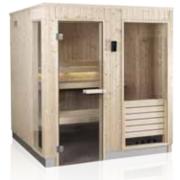

#### More glass provides a larger experience.

**Evolve Plus GF** gives a much more exclusive feel, with a larger glass section that lets in light and gives you a clear view into the bathroom. Evolve Plus opens up the sauna and wipes out the boundaries between bathroom and sauna. The sauna becomes a pleasant, sociable room within your bathroom. Evolve Plus GF is available in 11 sizes and comes with the exclusive DGL Plus door with no threshold as standard.

**Evolve Plus GC** is being launched in spring 2012. This is the most exclusive design in the series, and really links the sauna experience together with the bathroom. The front and one corner are made of clear glass combined with the finest aspen panels, creating a uniquely spacious feeling and an exclusive aesthetic design. Evolve Plus GC is available in 9 different sizes and has the DGL Plus door with no threshold as standard. It can of course also be upgraded to create your dream sauna, with lighting, accessories and extra equipment from our range.