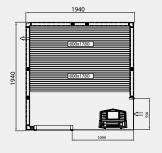

#### Your freedom of choice is part of our design plans.

Here is a layout chart of our complete range of prefabricated sauna rooms. You can see sizes, the correct location of the sauna heater and the layout of the interior fittings. All these saunas can also be installed reversed. You can also see which standard wall sections can be replaced by glazed sections. For the sake of clarity we also indicate the optimum heater output for each of the rooms. All you need to do is measure, compare and decide which sauna room is the best for you.

E1919 PLUS GF

1940 1940

E2219 PLUS GF

E2719 PLUS GF

E2422 PLUS GF

E2419 PLUS GF

Evolve Plus GC All the saunas have an external height of 2100 mm.

E2217 PLUS GC