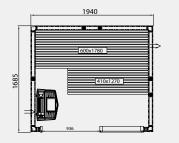

#### Your freedom of choice is part of our design plans.

Here is a layout chart of our complete range of prefabricated sauna rooms. You can see sizes, the correct location of the sauna heater and the layout of the interior fittings. All these saunas can also be installed reversed. You can also see which standard wall sections can be replaced by glazed sections. For the sake of clarity we also indicate the optimum heater output for each of the rooms. All you need to do is measure, compare and decide which sauna room is the best for you.

#### Evolve Plus GF All the saunas have an external height of 2100 mm with the high floor frame (standard) and 2010 mm with the low floor frame.

E1712 PLUS GF

E1917 PLUS GF

E1414 PLUS GF

E2217 PLUS GF

E1717 PLUS GF