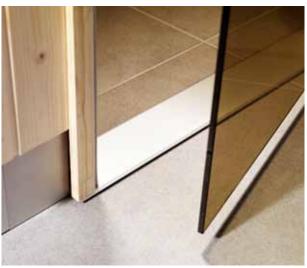

Evolve saunas are supplied with a low aluminium door threshold (8 mm) as standard, although a higher wooden threshold is also available as an accessory to provide a better seal. The sturdy glass door is 8 mm thick.