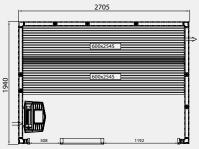

#### Your freedom of choice is part of our design plans.

Here is a layout chart of our complete range of prefabricated sauna rooms. You can see sizes, the correct location of the sauna heater and the layout of the interior fittings. All these saunas can also be installed reversed. You can also see which standard wall sections can be replaced by glazed sections. For the sake of clarity we also indicate the optimum heater output for each of the rooms. All you need to do is measure, compare and decide which sauna room is the best for you.

E1919 PLUS GF

1940 1940

E2219 PLUS GF

E2719 PLUS GF

E2422 PLUS GF

E2419 PLUS GF

Evolve Plus GC All the saunas have an external height of 2100 mm.

E2217 PLUS GC