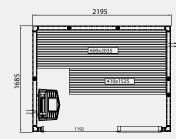

#### Your freedom of choice is part of our design plans.

Here is a layout chart of our complete range of prefabricated sauna rooms. You can see sizes, the correct location of the sauna heater and the layout of the interior fittings. All these saunas can also be installed reversed. You can also see which standard wall sections can be replaced by glazed sections. For the sake of clarity we also indicate the optimum heater output for each of the rooms. All you need to do is measure, compare and decide which sauna room is the best for you.

E1919 PLUS GF

1940 1940

E2219 PLUS GF

E2719 PLUS GF

E2422 PLUS GF

E2419 PLUS GF

Evolve Plus GC All the saunas have an external height of 2100 mm.

E2217 PLUS GC