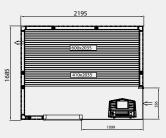

#### Your freedom of choice is part of our design plans.

Here is a layout chart of our complete range of prefabricated sauna rooms. You can see sizes, the correct location of the sauna heater and the layout of the interior fittings. All these saunas can also be installed reversed. You can also see which standard wall sections can be replaced by glazed sections. For the sake of clarity we also indicate the optimum heater output for each of the rooms. All you need to do is measure, compare and decide which sauna room is the best for you.

E1919 PLUS GC

2450

E2419 PLUS GC

E2719 PLUS GC

E2222 PLUS GC

Tylö dealers