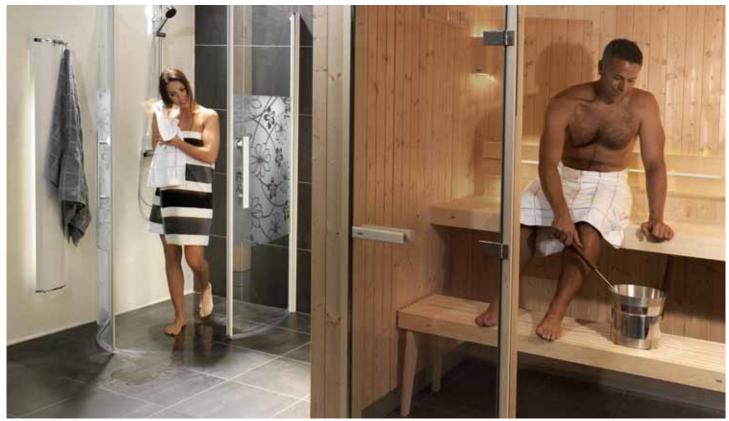

#### More glass provides a larger experience.

**Evolve Plus GF** gives a much more exclusive feel, with a larger glass section that lets in light and gives you a clear view into the bathroom. Evolve Plus opens up the sauna and wipes out the boundaries between bathroom and sauna. The sauna becomes a pleasant, sociable room within your bathroom. Evolve Plus GF is available in 11 sizes and comes with the exclusive DGL Plus door with no threshold as standard.