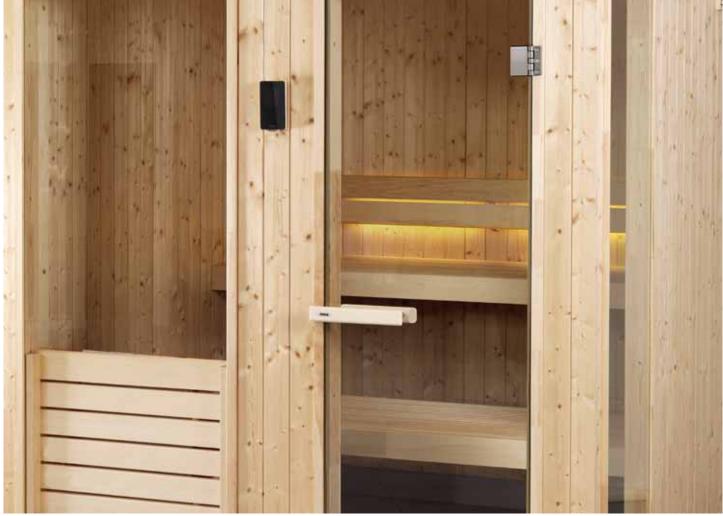

#### More glass provides a larger experience.

**Evolve Plus GF** gives a much more exclusive feel, with a larger glass section that lets in light and gives you a clear view into the bathroom. Evolve Plus opens up the sauna and wipes out the boundaries between bathroom and sauna. The sauna becomes a pleasant, sociable room within your bathroom. Evolve Plus GF is available in 11 sizes and comes with the exclusive DGL Plus door with no threshold as standard.