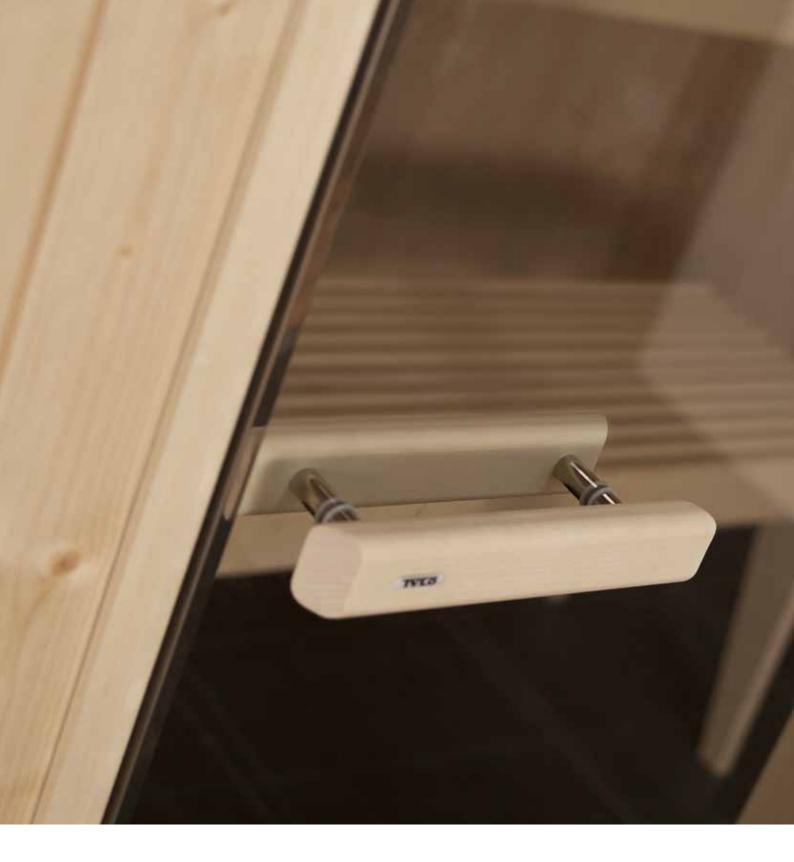

#### The sauna is being given a new expression.

In design terms, we are now taking yet another step with a straighter panel. At the same time, the corner mouldings are disappearing entirely and the top moulding is being made significantly smaller. The new design also appears extremely clear and clean due to the 'concealed nailing', which means that the nails cannot be seen in the panel, either outside or inside the sauna. On the inside, the panel merges with the ceiling in a straight line from the wall, thanks to the new assembly method. Evolve is supplied with two benches and a backrest made of aspen. The benches are in a completely new design with narrow vertical strips.