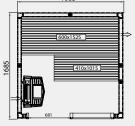

#### Your freedom of choice is part of our design plans.

Here is a layout chart of our complete range of prefabricated sauna rooms. You can see sizes, the correct location of the sauna heater and the layout of the interior fittings. All these saunas can also be installed reversed. You can also see which standard wall sections can be replaced by glazed sections. For the sake of clarity we also indicate the optimum heater output for each of the rooms. All you need to do is measure, compare and decide which sauna room is the best for you.

#### Evolve Plus GF All the saunas have an external height of 2100 mm with the high floor frame (standard) and 2010 mm with the low floor frame.

E1712 PLUS GF

E1917 PLUS GF

E1414 PLUS GF

E2217 PLUS GF

E1717 PLUS GF