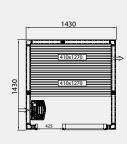

#### Your freedom of choice is part of our design plans.

Here is a layout chart of our complete range of prefabricated sauna rooms. You can see sizes, the correct location of the sauna heater and the layout of the interior fittings. All these saunas can also be installed reversed. You can also see which standard wall sections can be replaced by glazed sections. For the sake of clarity we also indicate the optimum heater output for each of the rooms. All you need to do is measure, compare and decide which sauna room is the best for you.

E1919 PLUS GF

1940 1940

E2219 PLUS GF

E2719 PLUS GF

E2422 PLUS GF

E2419 PLUS GF

Evolve Plus GC All the saunas have an external height of 2100 mm.

E2217 PLUS GC

E1919 PLUS GC

2450

E2419 PLUS GC

E2719 PLUS GC

E2222 PLUS GC

Tylö dealers