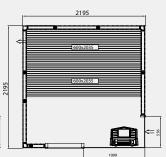

#### Your freedom of choice is part of our design plans.

Here is a layout chart of our complete range of prefabricated sauna rooms. You can see sizes, the correct location of the sauna heater and the layout of the interior fittings. All these saunas can also be installed reversed. You can also see which standard wall sections can be replaced by glazed sections. For the sake of clarity we also indicate the optimum heater output for each of the rooms. All you need to do is measure, compare and decide which sauna room is the best for you.

#### Evolve Plus GF All the saunas have an external height of 2100 mm with the high floor frame (standard) and 2010 mm with the low floor frame.

E1712 PLUS GF

E1917 PLUS GF

E1414 PLUS GF

E2217 PLUS GF

E1717 PLUS GF

E1919 PLUS GF

1940 1940

E2219 PLUS GF

E2719 PLUS GF

E2422 PLUS GF

E2419 PLUS GF

Evolve Plus GC All the saunas have an external height of 2100 mm.

E2217 PLUS GC