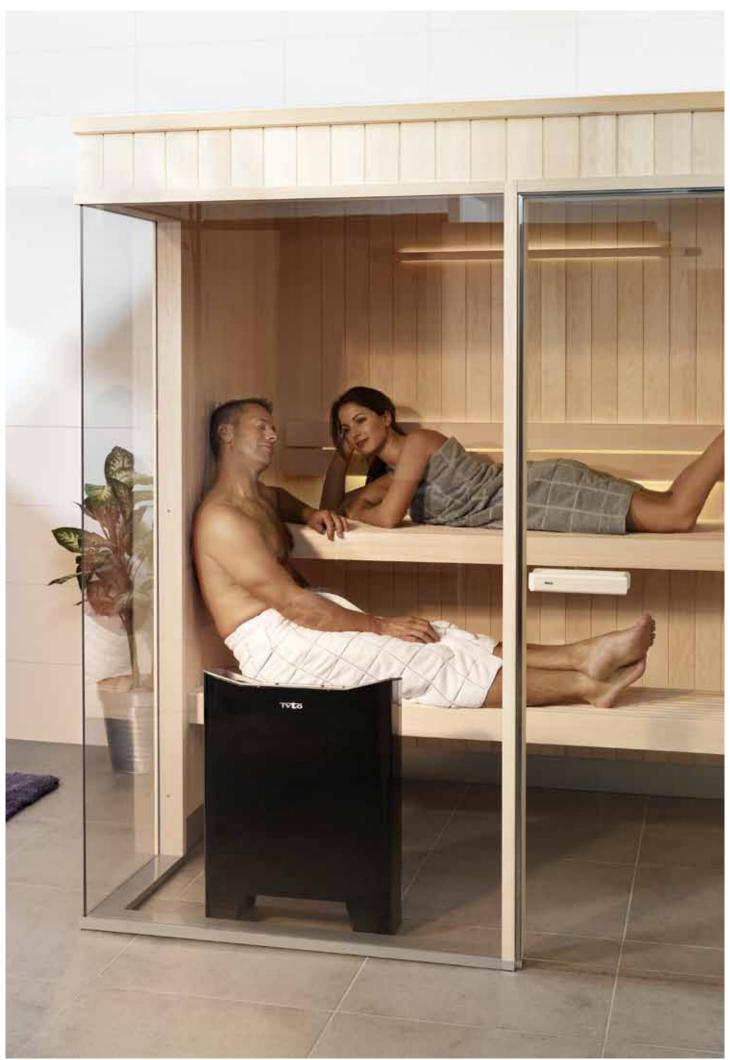

#### The sauna is being given a new expression.

In design terms, we are now taking yet another step with a straighter panel. At the same time, the corner mouldings are disappearing entirely and the top moulding is being made significantly smaller. The new design also appears extremely clear and clean due to the 'concealed nailing', which means that the nails cannot be seen in the panel, either outside or inside the sauna. On the inside, the panel merges with the ceiling in a straight line from the wall, thanks to the new assembly method. Evolve is supplied with two benches and a backrest made of aspen. The benches are in a completely new design with narrow vertical strips.

### Choose a heater that suits your tastes.

All Evolve saunas offer the choice of any of Tylö's sauna heaters for home use. We offer everything from our functional Sport heater for traditional saunas to our most advanced Combi heater for a complete steam sauna solution.

Whichever model you choose, all of our heaters are distinguished by their quality and functionality, which have made Tylö a synonym for quality among sauna enthusiasts the world over.