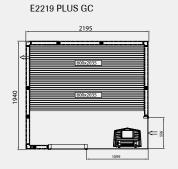

#### Your freedom of choice is part of our design plans.

Here is a layout chart of our complete range of prefabricated sauna rooms. You can see sizes, the correct location of the sauna heater and the layout of the interior fittings. All these saunas can also be installed reversed. You can also see which standard wall sections can be replaced by glazed sections. For the sake of clarity we also indicate the optimum heater output for each of the rooms. All you need to do is measure, compare and decide which sauna room is the best for you.

E1919 PLUS GF

1940 1940

E2219 PLUS GF

E2719 PLUS GF

E2422 PLUS GF

E2419 PLUS GF

Evolve Plus GC All the saunas have an external height of 2100 mm.

E2217 PLUS GC

E1919 PLUS GC

2450

E2419 PLUS GC

E2719 PLUS GC

E2222 PLUS GC

Tylö dealers